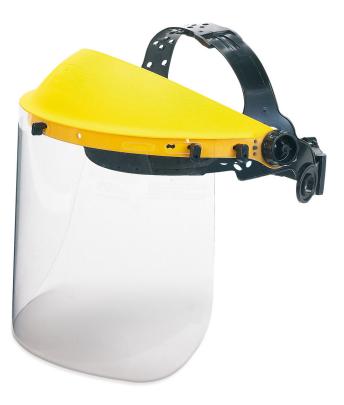

## Ref. 2188-PF

**Face shield for mechanical hazards.** Features:

Clear visor face shield for mechanical hazards (projections and liquid splashes).

Uses and functions:

in all kinds of activities with risk of projections (metal, wood, stone), splashing of liquids (chemical industry, agriculture, painting and decoration, maintenance), and manufacturing in general.