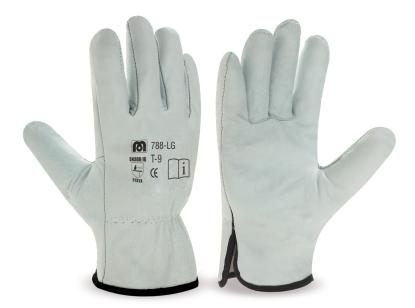

## Natural-coloured split leather driver type glove with edging trim.

Applications: General Handling. Mechanical risks. Handling tasks with mechanical hazards in a dry environment which call for greater comfort and touch, such as driving (trucks, crane operators...) loading and unloading, logistics tasks, motor industry, public services, equipment manufacturers, construction...

Features and Advantages

- Driver type glove made of split leather of extremely high quality.
- The split leather provides the glove with excellent resistance to abrasion, and to cuts, and at the same time, provides greater durability and dexterity.
- Free of chromium, PCP, benzidine and other chemicals, thus protecting the health of the user and the environment.
- Manufactured under quality management system ISO:9001-2008.
- Consistent quality of the leather.