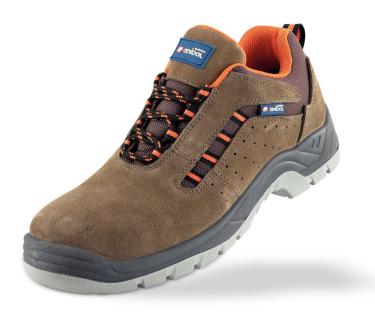

## Ref. 1688-ZSRM PRO

Shoe mod. 'LUSITANIA'. Brown suede boot S1P 'Metal Free' with dual density polyurethane sole.

Applications: General use (Safety Footwear) and especially jobs requiring footwear without nonconductive metal parts (Metal Free), with high anti-slip ratio (SRC) or when lighter (with non-metallic protection) and more flexible (with non-metallic anti-perforation insole) footwear is needed.

Characteristics and benefits: Combined suede leather with high performance fabric and high resistance to rips and tears.

'Metal Free'. Footwear without metal components. Anti-perforation insole and non-metallic safety stop.

Polyurethane dual density sole maximum anti-slip SRC ratio.

Category: S1P SRC E A .

Taille 39|40|42

Resistant to 200 J

Antiperforation insole

Anti-slip sole

Antistatic footwear