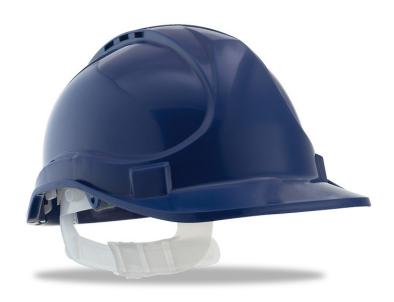

## Mod. 'STRIKE'. Protective helmet with belt closure. Blue

#### Features:

Helmet manufactured in High Density Polyethylene (HDPE). High Density Polyethylene provides better protection (impact resistance) than other thermoplastics (Low Density Polyethylene, Polypropylene...), while providing superior lightness and resistance to aging.

- Very comfortable and lightweight
- Interior plastic harness with 4 anchor points and soft anti-sweat band.
  Standard side slot (3mm) for coupling earmuffs or adapters to visor.
- Side holes for elastic chin strap with chinstrap 2088-B (optional).
- Indirect ventilation to reduce temperature and itching.
- One size fits all with adjustable band (53-63 cm).