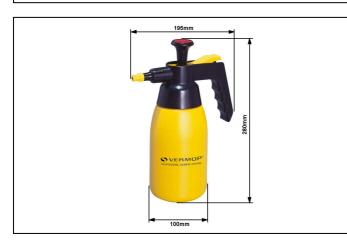

## Pressure pump spray

| 8503XX    |                         |  |
|-----------|-------------------------|--|
| Content:  | 1000 ml                 |  |
| Weight:   | 360 g                   |  |
| Colour:   | yellow (05), green (04) |  |
| Material: | Polyethylene            |  |