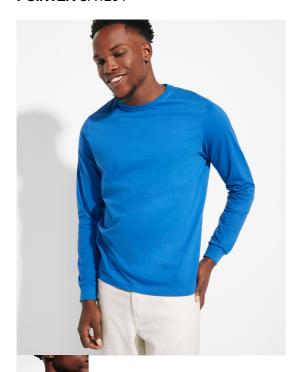

# **POINTER** CA1204

#### DESCRIPTION

Long-sleeve t-shirt in tubular fabric with 4-layer crew neck and 1x1 ribbed cuffs. Reinforced covered seams in collar and shoulders.

## COMPOSITION

100% cotton, single jersey, 165 gsm. Heather grey 58: 85% cotton / 15% viscose.