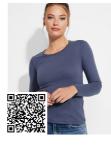

#### DESCRIPTION

Long-sleeve t-shirt in tubular fabric with 4-layer crew neck and 1x1 ribbed cuffs. Reinforced covered seams in collar and shoulders.

## COMPOSITION

100% cotton, single jersey, 165 gsm. Heather grey 58: 85% cotton / 15% viscose.