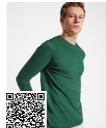

#### DESCRIPTION

Long-sleeve t-shirt in tubular fabric with 4-layer crew neck and 1x1 ribbed cuffs. Reinforced covered seams in collar and shoulders.

## COMPOSITION

100% cotton, single jersey, 165 gsm. Heather grey 58: 85% cotton / 15% viscose.