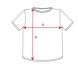

|    | A |
|----|---|
| 58 | ٧ |
| 58 | ٧ |

| Adults:   | XS   | s    | М    | L    | XL   | 2XL  | 3XL  | 4XL  |
|-----------|------|------|------|------|------|------|------|------|
| WIDTH (A) | 46cm | 48cm | 50cm | 54cm | 58cm | 62cm | 66cm | 70cm |
| LONG (B)  | 66cm | 70cm | 72cm | 74cm | 76cm | 78cm | 80cm | 82cm |

RELATED MODELS

SIZES

\*[Measured from the edge 1 cm below the sleeves / Measured from the highest point of the shoulder to the end of the garment]