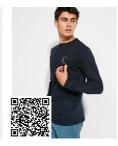

#### DESCRIPTION

Long-sleeve t-shirt in tubular fabric with 4-layer crew neck and 1x1 ribbed cuffs. Reinforced covered seams in collar and shoulders.

## COMPOSITION

100% cotton, single jersey, 165 gsm. Heather grey 58: 85% cotton / 15% viscose.